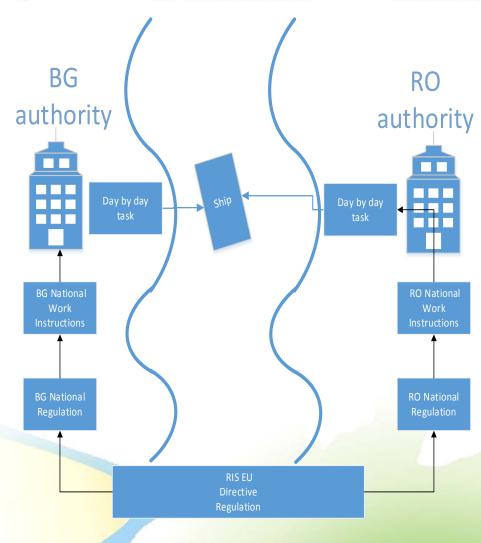

#### Problems addressed by the DANRiSS Project

Identified need for improving the efficiency in the cross-border coordination context between the two responsible administrations EAMA and RNA:

Lack of information exchange between EAMA and RNA on the performed inspections to ships visiting ports in the area of inland waterways and ships in the shipping line Romania-Bulgaria;

Lack of communication between the two public institutions regarding the Notices related to changes in navigational conditions and special temporary regulations.

EUROPEAN REGIONAL DEVELOPMENT FUND

INVESTING IN YOUR FUTURE!

## Main goal of the DANRiSS Project:

To achieve an increased level of coordination between the Romanian Naval Authority and Executive Agency "Maritime Administration"

INVESTING IN YOUR FUTURE!

EUROPEAN REGIONAL DEVELOPMENT FUND