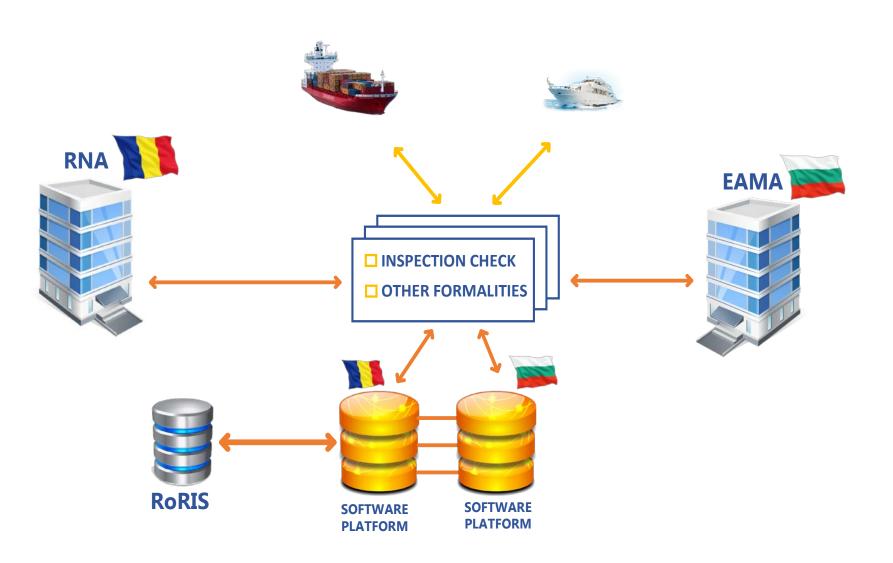

#### Supply of Integrated System for Ships Inspection electronic database software package and equipment

#### □ One of the key activities of the DANRiSS Project

Provides technical and organizational pilot support for optimum and harmonized performance of the day-to-day tasks in the field of ships inspection in the common Bulgarian - Romanian waterways

#### Under Activity 6 both EAMA and RNA were supplied with:

✓ Software product: electronic database software package for the Integrated System for Ships Inspection;

✓ Hardware equipment: Centralized server infrastructure, Local servers; Videoconferencing systems, Office equipment.

#### Activity 6 was successfully implemented by EAMA and RNA

- ✓ The Integrated System was successfully delivered and configured;
- ✓ Key users within the two Partners were trained;
- ✓ All provisions of the contracts were met;
- ✓ All requirements of the INTERREG V-A Programme were observed.