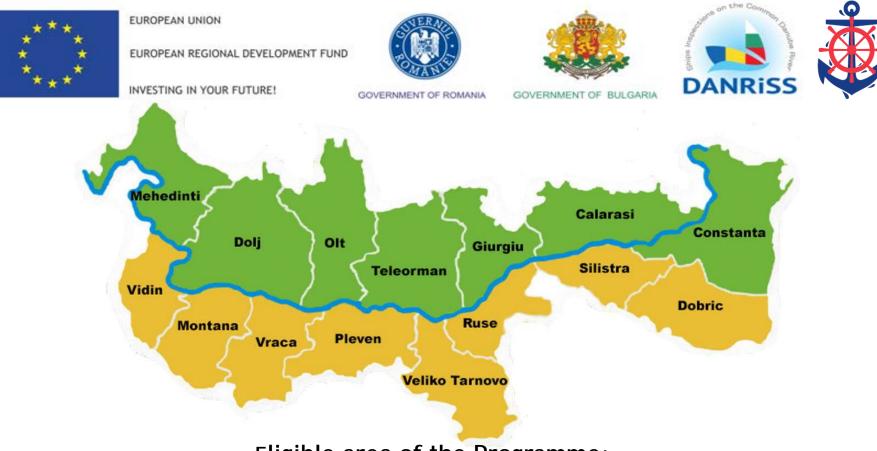

## Eligible area of the Programme:

Romania (seven counties): Mehedinti, Dolj, Olt, Teleorman, Giurgiu, Calarasi, Constanta.

Bulgaria (eight districts): Vidin, Vratsa, Montana, Pleven, Veliko Tarnovo, Ruse, Silistra, Dobrich.