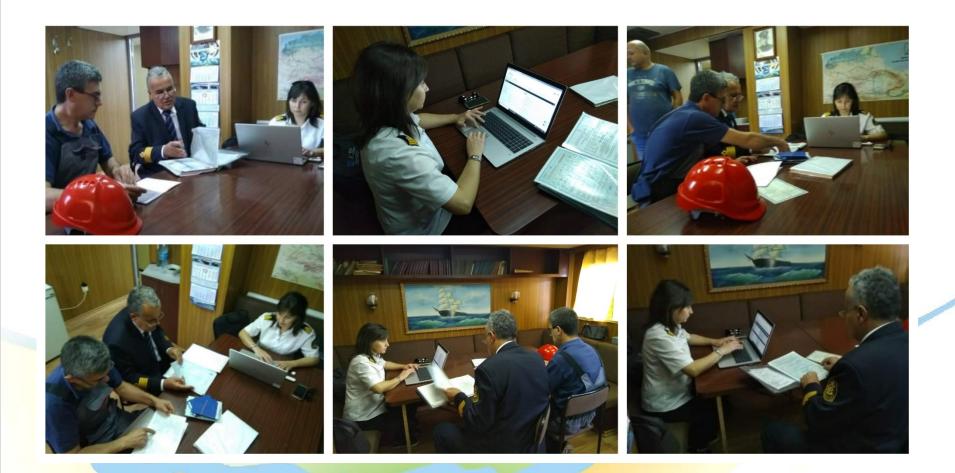

#### Tasks carried out under Activity 4:

- Performed analysis of international regulations and corresponding national legislation
- Examined terms and conditions under which the competent authorities of both countries exercise control over shipping
- Discussed possibilities to carry out joint actions in emergency incidents
- Discussed possibilities to conduct joint actions in events of oil spill
- The obtained results were analyzed, conclusions were formed and the text of the Agreement was drafted

INVESTING IN YOUR FUTURE!

EUROPEAN REGIONAL DEVELOPMENT FUND

On the 22<sup>nd</sup> of February, 2018 in Ruse, Bulgaria the heads of the two administrations signed:

#### AGREEMENT

between the Bulgarian Executive Agency "Maritime Administration" and the Romanian Naval Authority on the inland waterway vessels inspections on the common Bulgarian-Romanian stretch of the Danube River