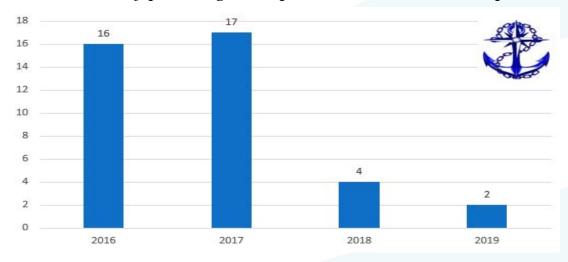

#### Provision of navigation safety at Ukrainian part of Danube delta and enhancement of Danube port ports` performance

- Izmail: in 2019 maintenance dredging works had been finished in volume of around – 190 ths. m<sup>3</sup>
- Deep-Water Navigation Channel «Danube-Black sea» maintenance work and ecological monitoring