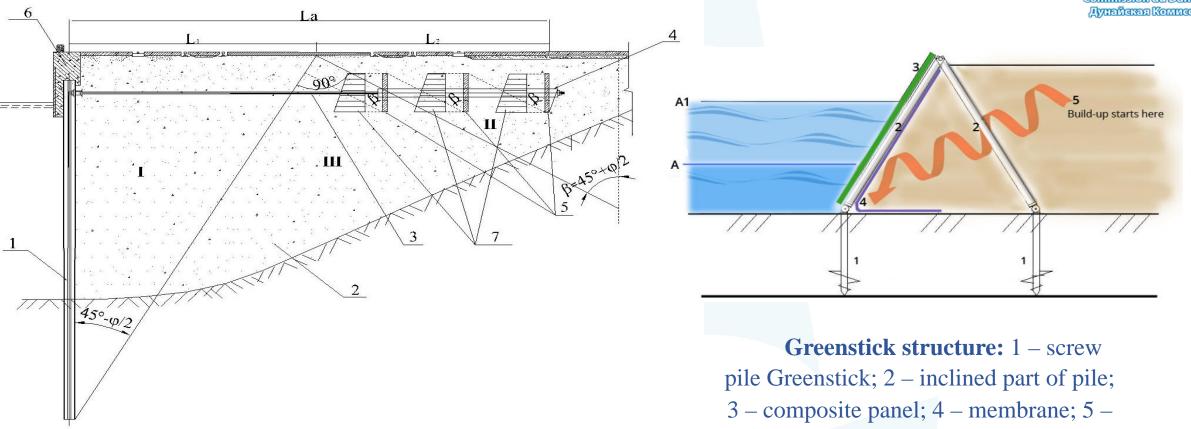

#### **USPA** Infrastructure development and innovations

Sheet pile quay wall with anchor bearers of a "comb" type: 1 – sheet piling; 2 – sand filling behind the wall; 3 – tie-rod; 4 – metal core; 5 – anchor plates; 6 – concrete superstructure; 7 – diagrams of soil pressure.

dredging soil or sand filling; A, A1 – water levels.