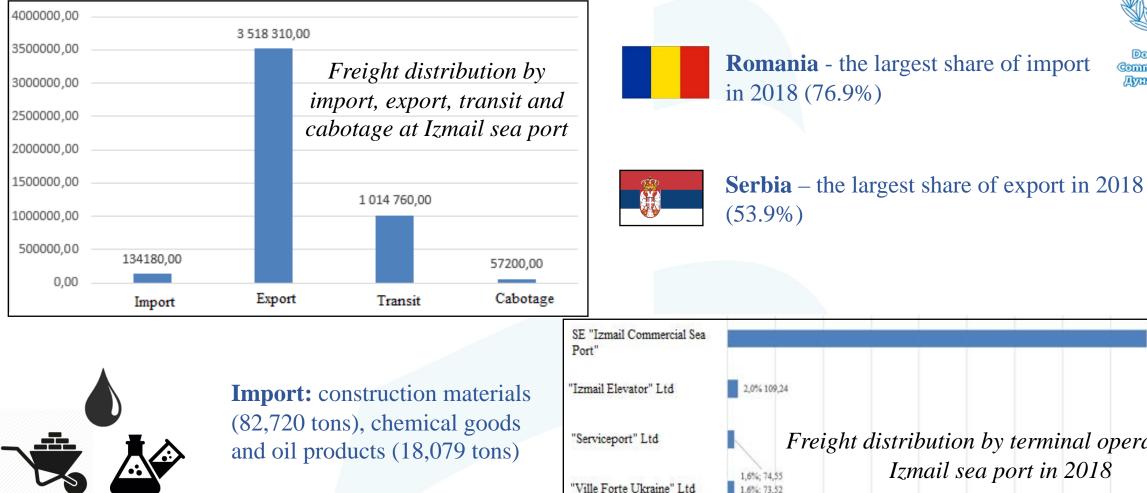

### **Izmail Seaport: cargo turnover 2018**

Main cargo flow is constituted by the following types of cargo:

bulk cargoes (coal, ore cargoes);

bulk (grain and food cargoes);

liquid bulk (oil, gases).

Freight distribution of Izmail sea port by type of cargo in 2018

#### Izmail Seaport: Import & Export 2018 着 USPA

Donaukommission alma no maria and a sumo Дунайакая Комисаня

96,5 % 4 378,98

Freight distribution by terminal operators at Izmail sea port in 2018 1,6%; 73,52 "Newenergy» Ltd 0,5%; 24,81 «Agency Triton Service 0,5%; 22,19

3500.00

4000.00

4500.00

**Export:** ore (1,868,522 tons) and ferrous metals (32,676 tons)

Ukraine» Ltd

#### **Second Second S**

The traditional cargo for the Izmail port is the ore produced by the Poltava Mining and Processing Plant, the Kryvyi Rih Iron Ore Plant, the Zaporizhzhya Iron Ore Plant, whose exports in 2018 amounted to 3,056 thousand tons in the following countries:

Serbia - 1 868,5 ths. tons

Austria – 797,27 ths. tons

Romania – 149,4 ths. tons

Hungary – 238,75 ths. tons

Bulgaria – 2,61 ths. tons

Donaukommission Commission du Danube Дунайская Комиссия/