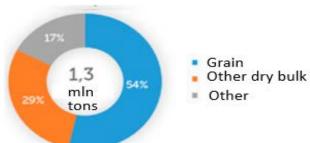

#### **EXAMPLE 1** Reni Seaport: cargo turnover 2018

Reni port turnover in 2018

#### Freight distribution of Reni sea port by type of cargo in 2018

### Main cargo flow is constituted by the following types of cargo:

bulk cargoes (grain);

other dry bulk (fertilizers).

- Oil products 19200 tons
- Building materials 29110 tons
- Grain 712860 tons
- Timber 2850 tons
- Chemical and mineral fertilizers -4450 tons
- Chemicals 24150 tons
- Fertilizers 143770 tons
- Other dry bulk cargoes 389500 tons
- Ferrous metals 6460 tons
- Other general cargoes 300 tons