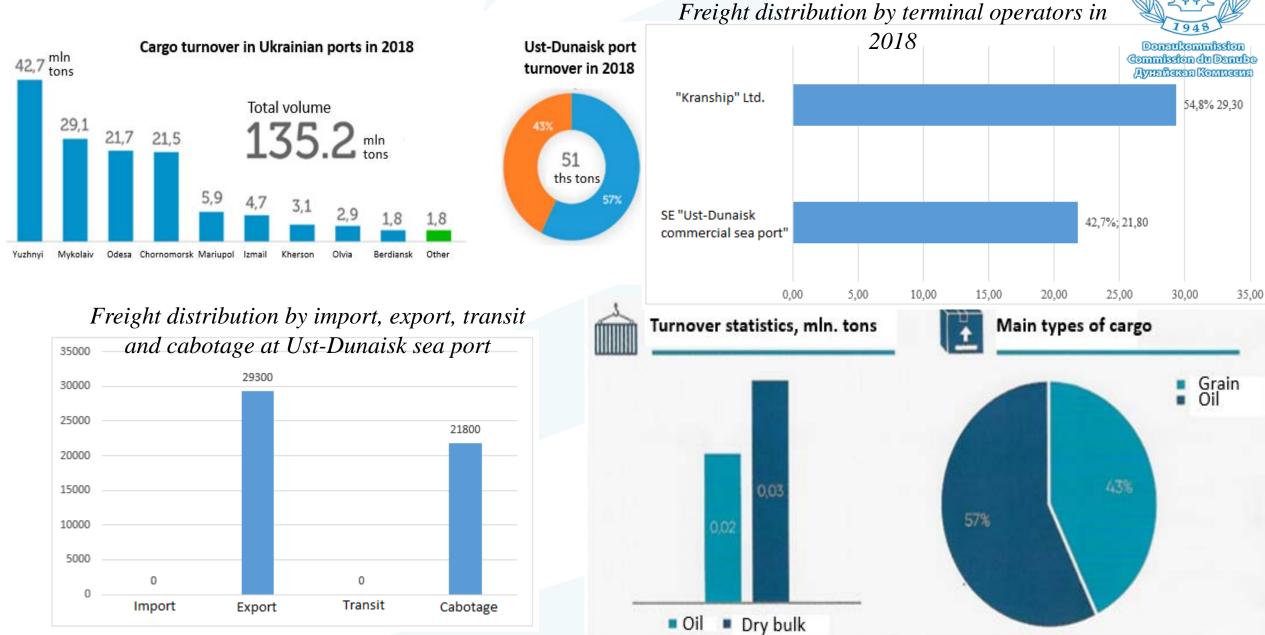

t (86.6%) in 2018 to the Black Sea and

Mediterranean basins countries, to the Danube countries (Bulgaria, Romania, Serbia), to North Africa (Tunisia, Morocco, Libya) and the east.

### **LISPA** Reni Seaport: Special Economic Zone

#### **Areas of Priority Development**

- 1. Territory of the sea section of the ferry complex
- 2. Territory of the river section of the ferry complex
- 3. Territory of the repair and construction site (RCS)
- 4. Territory of port workshops
- 5. Territory 3 of the cargo area
- 6. Territory of the fleet maintenance base (FMB)

The area of the territory is 94.36 hectares. The length of the berthing line is 3 927 m.







#### **Ust-Dunaisk Seaport**



Donaukommission Commission du Danube Дунайская Комиссия

#### **Ust-Dunaisk Seaport: cargo turnover 2018**





#### **Solution** Passenger turnover of Danube ports in 2018

Donaukommission Gommission du Danube Ayrañarea Komucana





Number of passenger ships` calls at Izmail sea port





#### Total of 2018: 515 593 passengers

### **USPA** Infrastructure development projects

Danube ports and development projects in 2018 - 2019: depth controlling and

infrastructure modernization

Donaukommission Commission du Danube Ayuañasaa Komucaua



#### Provision of navigation safety at Ukrainian part of Danube delta and enhancement of Danube port ports` performance

- Izmail: in 2019 maintenance dredging works had been finished in volume of around – 190 ths. m<sup>3</sup>
- Deep-Water Navigation Channel «Danube-Black sea» maintenance work and ecological monitoring

- Capacity 120 ths. tons/per year
- Op