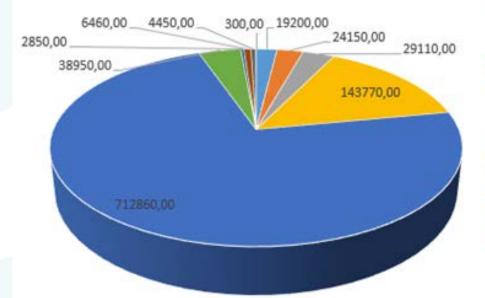

#### Freight distribution of Reni sea port by type of cargo in 2018

### Main cargo flow is constituted by the following types of cargo:

bulk cargoes (grain);

other dry bulk (fertilizers).

- Oil products 19200 tons
- Building materials 29110 tons
- Grain 712860 tons
- Timber 2850 tons
- Chemical and mineral fertilizers -4450 tons
- Chemicals 24150 tons
- Fertilizers 143770 tons
- Other dry bulk cargoes 389500 tons
- Ferrous metals 6460 tons
- Other general cargoes 300 tons