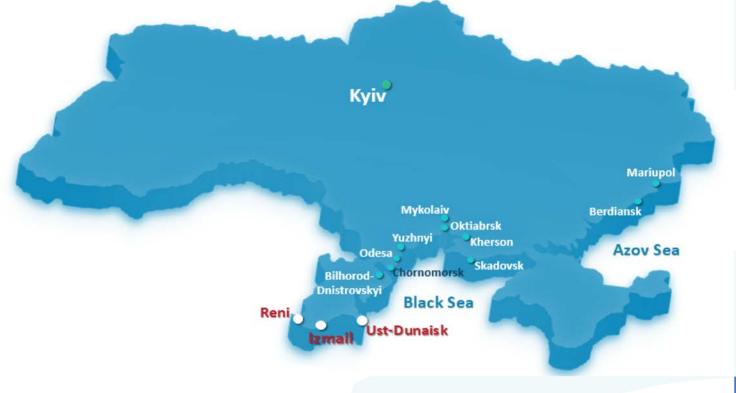

#### Seaports of Danube region

Founded in **2013** as a result of the maritime industry reform of Ukraine to manage state property in the seports USPA manages <u>13 ports</u>, including <u>ports on</u> <u>Danube: Izmail, Ust-Dunaisk and Reni</u>