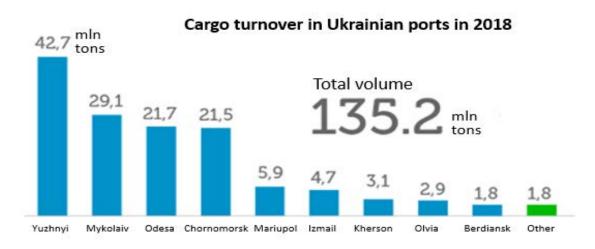

ria – 2,61 ths. tons



Donaukommission Commission du Danube Дунайская Комиссия/

#### **Second Second S**

Taking into account the availability of iron ore handling facilities at the Izmail seaport and the sufficient volumes of iron ore production in Ukraine, we offer to consider the possibility of **concession** or **privatization** of a stevedoring company **"Izmail Commercial Sea Port"**, which will provide:







Provision of uninterrupted supply of raw materials to the HBIS plants in Europe





#### Reni Seaport



### **LISPA** Reni Seaport: main characteristics



Donaukommission Commission du Danu

Total port area 94,36 hectares



Berths` total length 3 927 km





### 13,6 km Lengths of railways



6,1 км Lengths of roads

#### **EXAMPLE 1** Reni Seaport: cargo turnover 2018



Reni port turnover in 2018





#### Freight distribution of Reni sea port by type of cargo in 2018

### Main cargo flow is constituted by the following types of cargo:



bulk cargoes (grain);



other dry bulk (fertilizers).



- Oil products 19200 tons
- Building materials 29110 tons
- Grain 712860 tons
- Timber 2850 tons
- Chemical and mineral fertilizers -4450 tons
- Chemicals 24150 tons
- Fertilizers 143770 tons
- Other dry bulk cargoes 389500 tons
- Ferrous metals 6460 tons
- Other general cargoes 300 tons

#### Reni Seaport: Import & Export 2018





# **95.1%** of the total cargo volume of the port`s turnover in 2018 is **transit grain cargo**



<u> (</u>

着 USPA

**Moldova** – the largest share of transit (86.6%) in 2018 to the Black Sea and

Mediterranean basins countries, to