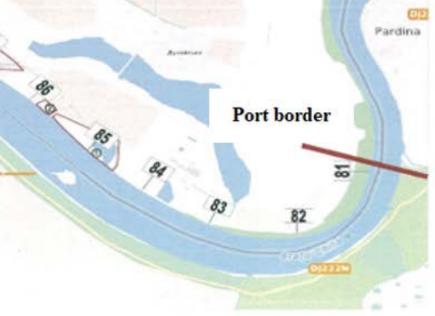

#### Scheme of the harbor area of Izmail sea port, including companies and enterprises, located within the port territory

Port border

Ceatalchio

| No.No | Company's name                                           | Location on the Danube River                                                                   |  |
|-------|----------------------------------------------------------|------------------------------------------------------------------------------------------------|--|
| 1     | State enterprise "Izmail Commercial Sea<br>Port"         | 84.6 – 85.6 km                                                                                 |  |
| 2     | PU "Dunaisrevice"                                        | 85.65 - 85.85 km                                                                               |  |
| 3     | «Agency Triton Service Ukraine» Ltd                      | 86.7 - 86.85 km                                                                                |  |
| 4     | "Newenergy» Ltd                                          | .87.15 - 87.30 km                                                                              |  |
| 5     | "Dunaibunker" Ltd                                        | 88.5 - 89.2 km                                                                                 |  |
| 6     | PJSC "Izmail river port "Danube ship<br>service"         | On the territory of SE "USPA" branch at<br>Izmail sea port                                     |  |
| 7     | "Ship repair center "Danube ship service"<br>Ltd.        | On the territory of SE "USPA" branch at<br>Izmail sea port                                     |  |
| 8     | State enterprise "Izmail Commercial Sea<br>Port"         | 90.0 - 91.0 km                                                                                 |  |
| 9     | PJSC "Ukrainian Danube shipping<br>company"              | 91.0 - 92.0 km                                                                                 |  |
| 10    | Passenger terminal SE "USPA" branch -<br>Izmail sea port | 92.0 - 92.6 km                                                                                 |  |
| 11    | State enterprise "Izmail Commercial Sea<br>Port"         | 92.6 - 94.0 km                                                                                 |  |
| 12    | "Izmail Elevator" Ltd                                    | On the territory of SE "USPA" branch at<br>Izmail sea port between 93-94 km of<br>Danube river |  |
| 13    | PJSC "Danube ship repair"                                | 95.4 – 95.6 km                                                                                 |  |