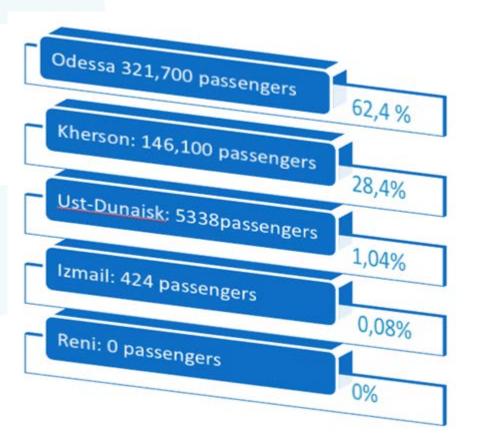

#### **Solution** Passenger turnover of Danube ports in 2018

Donaukommission Gommission du Danube Ayrañarea Komucana

Number of passenger ships` calls at Izmail sea port

#### Total of 2018: 515 593 passengers