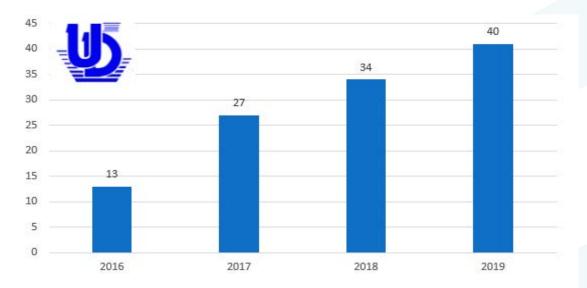

#### Development of cruise traffic in Danube region

LPG-terminal construction at Izmail sea port

- Number of passengers at Ust-Dunaisk port at 2016 2018 increased in 2,4 times up to 5 338 passengers
- Capital renovation of passenger terminal had been finished in 2018