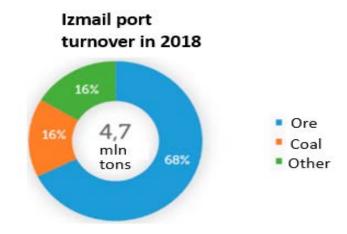

### **Izmail Seaport: cargo turnover 2018**

Main cargo flow is constituted by the following types of cargo:

bulk cargoes (coal, ore cargoes);

bulk (grain and food cargoes);

liquid bulk (oil, gases).

Freight distribution of Izmail sea port by type of cargo in 2018

#### Izmail Seaport: Import & Export 2018 着 USPA

Donaukommission alma no maria and a sumo Дунайакая Комисаня

96,5 % 4 378,98

Freight distribution by terminal operators at Izmail sea port in 2018 1,6%; 73,52 "Newenergy» Ltd 0,5%; 24,81 «Agency Triton Service 0,5%; 22,19

3500.00

4000.00

4500.00

**Export:** ore (1,868,522 tons) and ferrous metals (32,676 tons)

Ukraine» Ltd