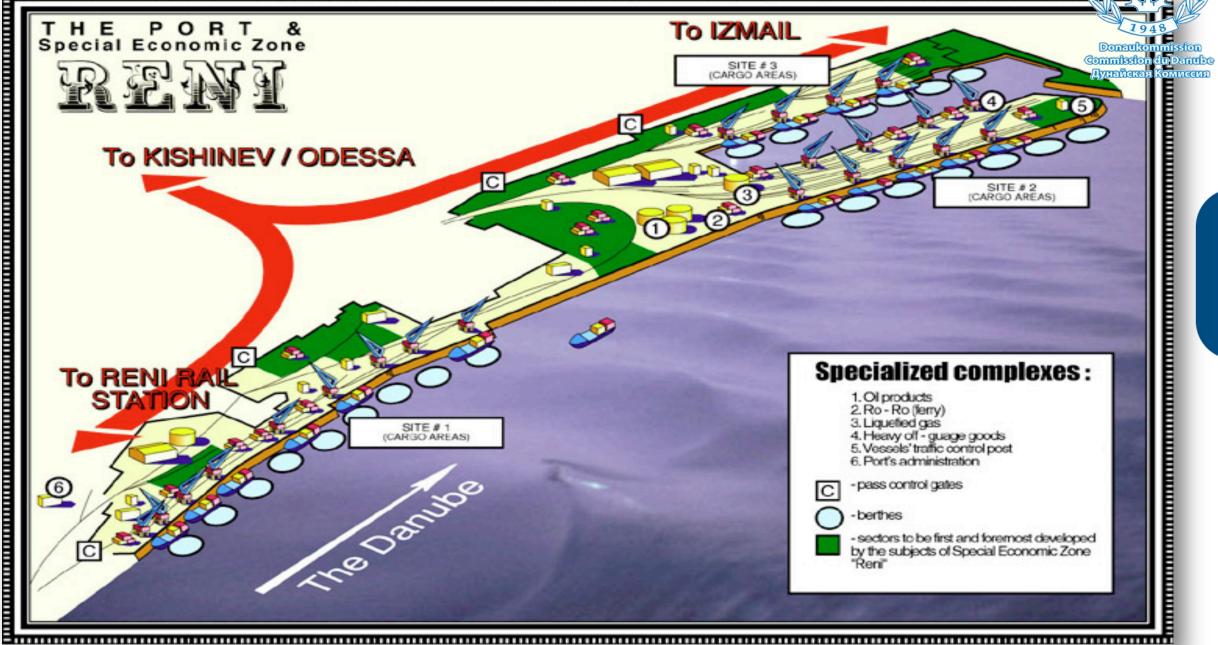

#### Reni Seaport

### **LISPA** Reni Seaport: Special Economic Zone

#### **Areas of Priority Development**

- 1. Territory of the sea section of the ferry complex
- 2. Territory of the river section of the ferry complex
- 3. Territory of the repair and construction site (RCS)
- 4. Territory of port workshops
- 5. Territory 3 of the cargo area
- 6. Territory of the fleet maintenance base (FMB)

The area of the territory is 94.36 hectares. The length of the berthing line is 3 927 m.