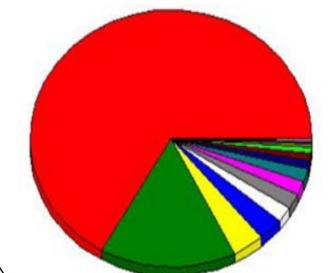

### **Izmail Seaport: cargo turnover 2018**

Main cargo flow is constituted by the following types of cargo:

bulk cargoes (coal, ore cargoes);

bulk (grain and food cargoes);

liquid bulk (oil, gases).

Freight distribution of Izmail sea port by type of cargo in 2018

#### Izmail Seaport: Import & Export 2018 着 USPA

Donaukommission alma no maria and a sumo Дунайакая Комисаня

96,5 % 4 378,98

Freight distribution by terminal operators at Izmail sea port in 2018 1,6%; 73,52 "Newenergy» Ltd 0,5%; 24,81 «Agency Triton Service 0,5%; 22,19

3500.00

4000.00

4500.00

**Export:** ore (1,868,522 tons) and ferrous metals (32,676 tons)

Ukraine» Ltd