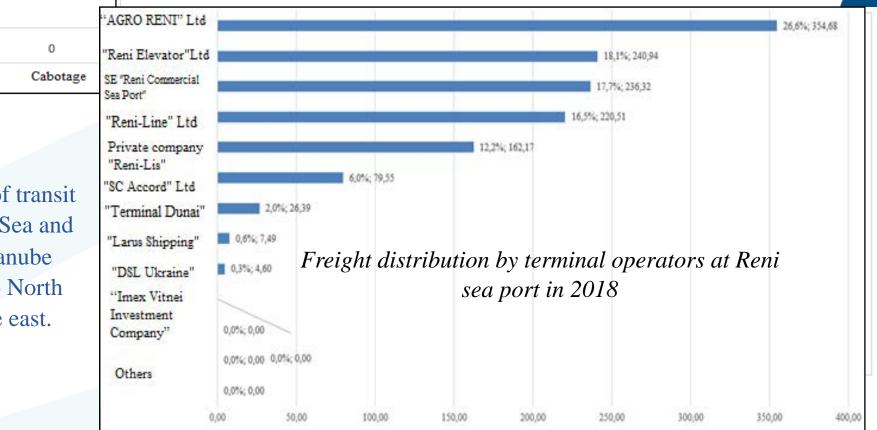

#### Reni Seaport: Import & Export 2018

# **95.1%** of the total cargo volume of the port`s turnover in 2018 is **transit grain cargo**

<u> (</u>

着 USPA

**Moldova** – the largest share of transit (86.6%) in 2018 to the Black Sea and

Mediterranean basins countries, to the Danube countries (Bulgaria, Romania, Serbia), to North Africa (Tunisia, Morocco, Libya) and the east.