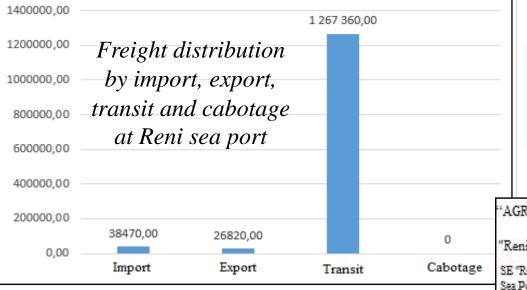

#### Reni Seaport: Import & Export 2018

# **95.1%** of the total cargo volume of the port`s turnover in 2018 is **transit grain cargo**

<u> (</u>

着 USPA

**Moldova** – the largest share of transit (86.6%) in 2018 to the Black Sea and

Mediterranean basins countries, to the Danube countries (Bulgaria, Romania, Serbia), to North Africa (Tunisia, Morocco, Libya) and the east.