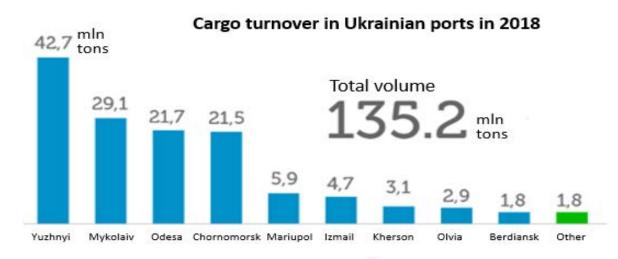

| Passenger terminal SE "USPA" branch -<br>Izmail sea port | 92.0 - 92.6 km                                                                                 |  |
| 11    | State enterprise "Izmail Commercial Sea<br>Port"         | 92.6 - 94.0 km                                                                                 |  |
| 12    | "Izmail Elevator" Ltd                                    | On the territory of SE "USPA" branch at<br>Izmail sea port between 93-94 km of<br>Danube river |  |
| 13    | PJSC "Danube ship repair"                                | 95.4 – 95.6 km                                                                                 |  |



#### **USPA** Izmail Seaport: main characteristics



Transit



Export Transit

### **Izmail Seaport: cargo turnover 2018**







Main cargo flow is constituted by the following types of cargo:



bulk cargoes (coal, ore cargoes);



bulk (grain and food cargoes);



liquid bulk (oil, gases).

Freight distribution of Izmail sea port by type of cargo in 2018





#### Izmail Seaport: Import & Export 2018 着 USPA



Donaukommission alma no maria and a sumo Дунайакая Комисаня

96,5 % 4 378,98



Freight distribution by terminal operators at Izmail sea port in 2018 1,6%; 73,52 "Newenergy» Ltd 0,5%; 24,81 «Agency Triton Service 0,5%; 22,19

3500.00

4000.00

4500.00



**Export:** ore (1,868,522 tons) and ferrous metals (32,676 tons)

Ukraine» Ltd

#### **Second Second S**

The traditional cargo for the Izmail port is the ore produced by the Poltava Mining and Processing Plant, the Kryvyi Rih Iron Ore Plant, the Zapo