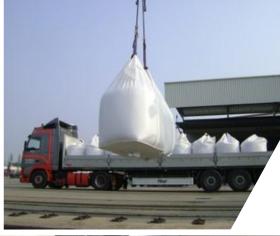

# RAW MATERIALS FROM TURKEY TO CENTRAL EUROPE BIGBAG-LOGISTICS - REBULKING

Handling of ca 80.000to p.a. for different clients. BB arriving by truck, rail, barge or container