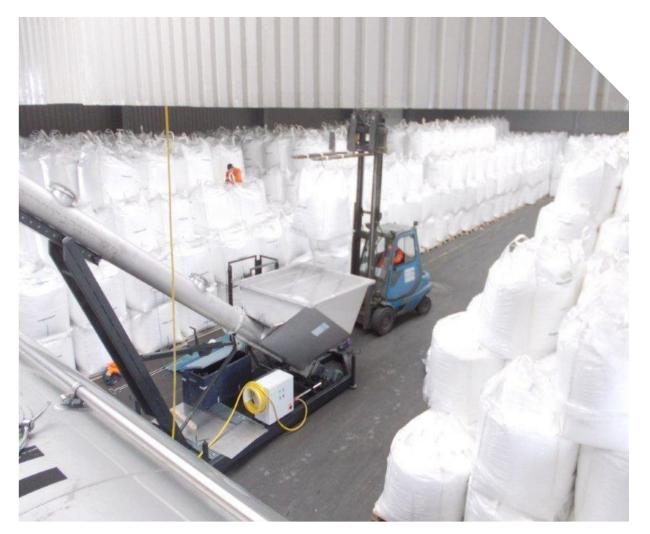

# RAW MATERIALS FROM TURKEY TO CENTRAL EUROPE BIGBAG-LOGISTICS - REBULKING

Handling of ca 80.000to p.a. for different clients. BB arriving by truck, rail, barge or container