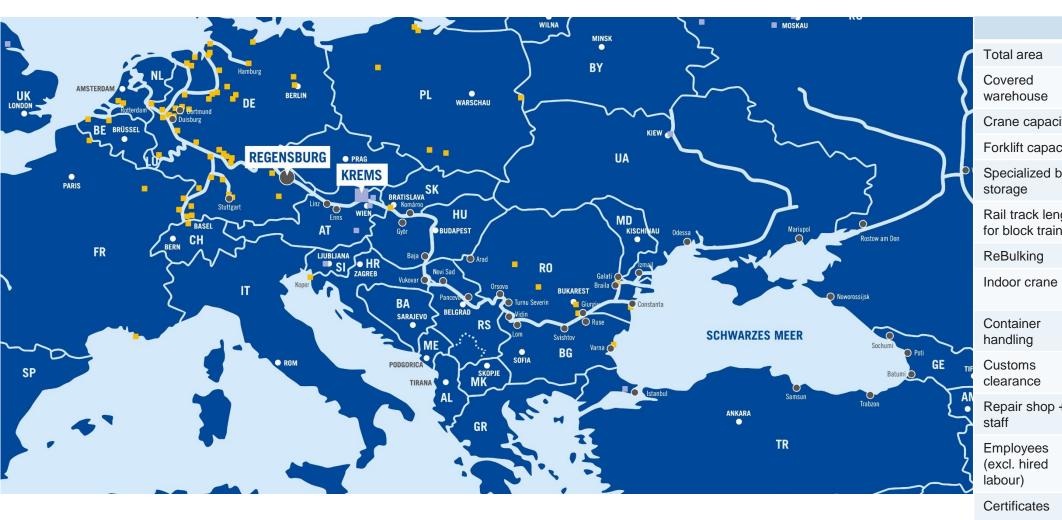

### **OUR DANUBE LOCATIONS**

|                                      | Regensburg                 | Krems                      |
|--------------------------------------|----------------------------|----------------------------|
| Total area                           | 70,000sqm                  | 350,000sqm                 |
| Covered warehouse                    | 17,000sqm                  | 35,000sqm                  |
| Crane capacity                       | 63to                       | 50to                       |
| Forklift capacity                    | 40to                       | 14to                       |
| Specialized bulk storage             | -                          | 23,000cbm                  |
| Rail track lenght for block trains   | ✓                          | ✓                          |
| ReBulking                            | ✓                          | ✓                          |
| Indoor crane                         | ✓ max<br>23to              | √ max<br>10to              |
| Container handling                   | ✓                          | ✓                          |
| Customs clearance                    | ✓ AEO                      | ✓                          |
| Repair shop + staff                  |                            | ✓                          |
| Employees<br>(excl. hired<br>labour) | 12                         | 35                         |
| Certificates                         | ISO9001,<br>45001,<br>GMP+ | ISO9001,<br>50001,<br>GMP+ |