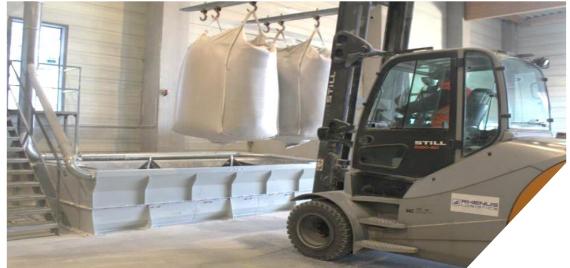

# RAW MATERIALS FROM TURKEY TO CENTRAL EUROPE BIGBAG-LOGISTICS - REBULKING

Handling of ca 80.000to p.a. for different clients. BB arriving by truck, rail, barge or container