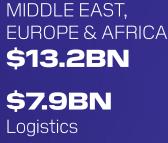

### OUR GLOBAL PRESENCE

APAC & INDIA **\$2.1BN** 

**\$6.4BN**Ports & Terminals

AMERICAS & AUSTRALIA \$2.8BN

**\$3.9BN \$7.9** Marine Services Logist

c.10%

OF WORLD TRADE MOVES THROUGH DP WORLD

86+