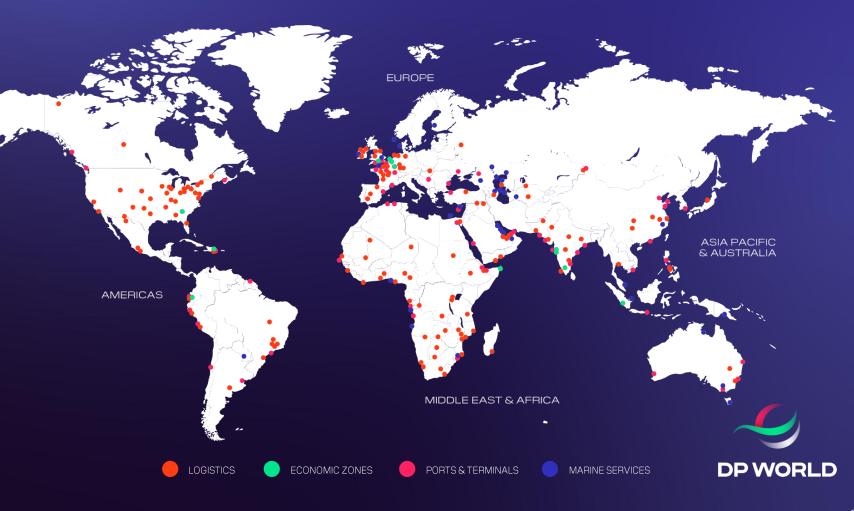

### OUR GLOBAL PRESENCE

APAC & INDIA **\$2.1BN** 

**\$6.4BN**Ports & Terminals

AMERICAS & AUSTRALIA \$2.8BN

**\$3.9BN \$7.9** Marine Services Logist

c.10%

OF WORLD TRADE MOVES THROUGH DP WORLD

86+

COUNTRIES

113,000+

**EMPLOYEES** 

**95M TEU** 

2023 GLOBAL CAPACITY

\$37BN

**CAPITAL EMPLOYED IN 2023** 