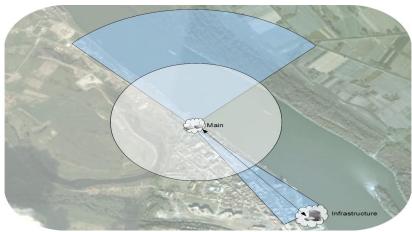

EUROPEAN UNION





#### DC Technical Workshop Work Package 5 – User services based on ICT

Budapest, 14/04/2015 - Gergely Mező / RSOE



#### **Topics of presentations**



## Act.5.1 Services based on WLAN **Act.5.2 Personalized FIS Portal** FIS PORTAL Act.5.3 Pilot for Aids to Navigation

WP5

#### **NEWADA** Danube hotspots





#### WLAN hotspots



























#### **Topics of presentations**



### Act.5.1 Services based on WLAN **Act.5.2 Personalized FIS Portal** FIS PORTAL **Act.5.3 Pilot for Aids to Navigation**

WP5

#### Act.5.2 FIS Portal





#### www.danubeportal.com



#### **Critical bottlenecks**

#### DANUBE FIS PORTAL

----------Width Minimum actual Minimum relative Reference depth Date of Reference gauging Critical location Chainage Position POF Reference Fairway depth (dm) depth (dm) station value (cm) (m) sounding 128.1 - 128.5 12.9 2014.08.25 Dunav (Serbia) Susek Bačka Palanka Futog 126.5 - 126.6 2014.08.20 Novi Sad Dunav (Serbia) 124.5 - 124.6 2014.08.11 Novi Sad Dunav (Serbia) Arankina Ada 14.7 Dunav (Serbia) Cortanovci 123.9 - 124.0 2014.08.07 Novi Sad Dunav (Serbia) Beska 0.8 2014.07.30 Slankamen Dun