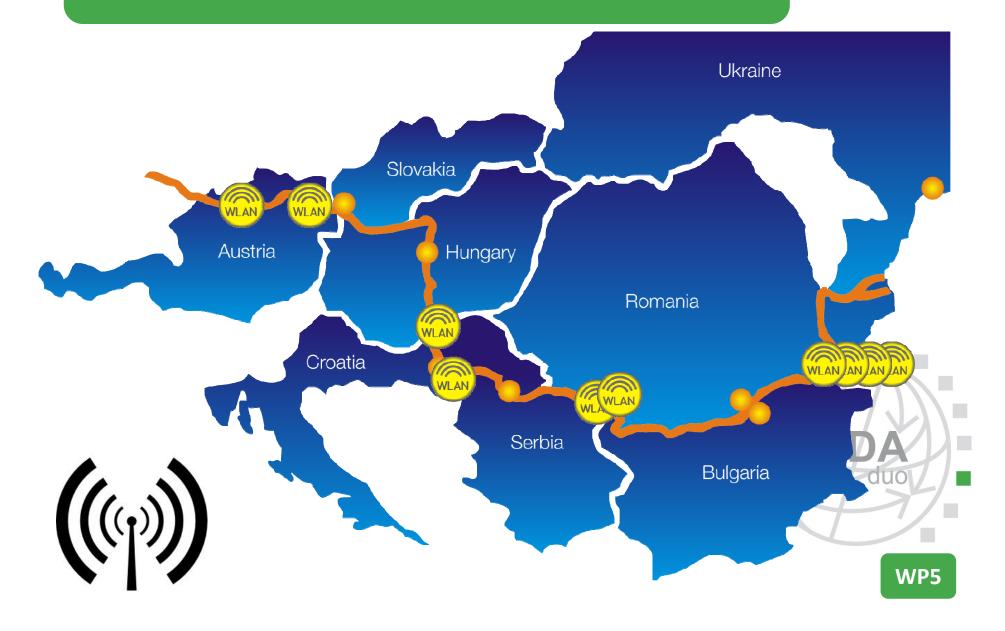

EUROPEAN UNION





#### DC Technical Workshop Work Package 5 – User services based on ICT

Budapest, 14/04/2015 - Gergely Mező / RSOE



#### **Topics of presentations**



## Act.5.1 Services based on WLAN **Act.5.2 Personalized FIS Portal** FIS PORTAL Act.5.3 Pilot for Aids to Navigation

WP5

#### **NEWADA** Danube hotspots





#### WLAN hotspots



























#### **Topics of presentations**



### Act.5.1 Services based on WLAN **Act.5.2 Personalized FIS Portal** FIS PORTAL **Act.5.3 Pilot for Aids to Navigation**

WP5

#### Act.5.2 FIS Portal





#### www.danubeportal.com



#### **Critical bottlenecks**

#### DANUBE FIS PORTAL

----------Width Minimum actual Minimum relative Reference depth Date of Reference gauging Critical location Chainage Position POF Reference Fairway depth (dm) depth (dm) station value (cm) (m) sounding 128.1 - 128.5 12.9 2014.08.25 Dunav (Serbia) Susek Bačka Palanka Futog 126.5 - 126.6 2014.08.20 Novi Sad Dunav (Serbia) 124.5 - 124.6 2014.08.11 Novi Sad Dunav (Serbia) Arankina Ada 14.7 Dunav (Serbia) Cortanovci 123.9 - 124.0 2014.08.07 Novi Sad Dunav (Serbia) Beska 0.8