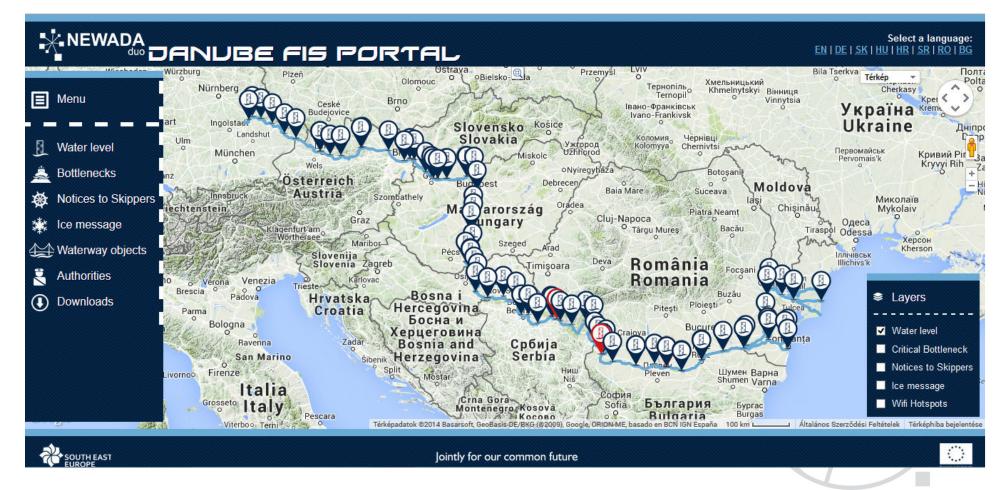

#### **Critical bottlenecks**

#### DANUBE FIS PORTAL

----------Width Minimum actual Minimum relative Reference depth Date of Reference gauging Critical location Chainage Position POF Reference Fairway depth (dm) depth (dm) station value (cm) (m) sounding 128.1 - 128.5 12.9 2014.08.25 Dunav (Serbia) Susek Bačka Palanka Futog 126.5 - 126.6 2014.08.20 Novi Sad Dunav (Serbia) 124.5 - 124.6 2014.08.11 Novi Sad Dunav (Serbia) Arankina Ada 14.7 Dunav (Serbia) Cortanovci 123.9 - 124.0 2014.08.07 Novi Sad Dunav (Serbia) Beska 0.8 2014.07.30 Slankamen Dunav (Serbia) Pretiv 2014.06.19 Slankamen Vodomerna stanica 0 2014.05.23 Dunaj (Slovakia) Mužia I. ENR Sturovo Vodomerna stanica O Mužla I Red bouy 2014.05.23 ENR Dunaj (Slovakia) Sturovo  $\odot$ 1668.0 - 1666.7 2009.03.12 Budapest ENR Duna (Hungary) God ( )Budafok 1638.4 - 1637.4 2010.11.10 ENR Duna (Hungary) All Budapest  $(\mathbf{I})$ Solt 1558.5 - 1557.5 2013.08.30 Dunaföldvár Duna (Hungary) 29.4 Witerboon 1 Terkepadatok #2015 Basaraott, Geollasia-OE/BKB (#2009). Google, Maps Officed, OR/OH-VE, Basado en BCN ION Expense 100 km L - The state Atalanos Szerződési Feltételek Terképhíba bejeler