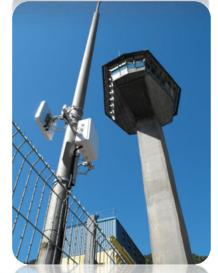

#### Act.5.3 AtoN

Activity Leader: Romeo Soare, AFDJ

### Activity tasks

| Task No. | Title of Task                                                                                                      |
|----------|--------------------------------------------------------------------------------------------------------------------|
| 5.3.1    | Planning of pilot AtoNs networks on selected stretches                                                             |
| 5.3.2    | Design (including technical specification & ToR) of pilot AtoNs<br>monitoring solutions for selected stretches     |
| 5.3.3    | Implementation of pilot system for AtoNs monitoring on selected stretches                                          |
| 5.3.4    | Tests and evaluation of the results achieved on the pilot stretches for pilot system implemented within task 5.3.3 |
| 5.3.5    | Design (including ToR) of pilot system for virtual AtoNs provision on<br>selected stretches                        |
| 5.3.6    | Implementation of pilot system for virtual AtoNs provision on selected<br>stretches                                |
| 5.3.7    | Tests and evaluation of the results achieved on the pilot stretches for pilot system implemented within task 5.3.6 |
| 5.3.8    | Report on conclusions and recommendations based on tests and evaluations conducted in 5.3.4 and 5.3.7              |